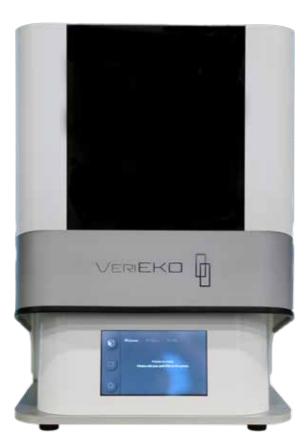

# VERIEKO PRINTER PRICE. SPEED. PERFORMANCE. NO COMPROMISE.

### THE WHIP MIX VERIEKO IS HERE!

This outstanding compact printer delivers a printing speed of up to 4.5 cm/hour with exceptional accuracy, due to its 95+% LED light uniformity.

VeriEKO is ready to prove its printing power right out of the box!

Whip Mix VeriEKO Item #79401

- 54 calibrated LEDs means curing consistency
- Ultra-accurate, smooth prints with 49µm pixel-size
- Anti-drip LCD panel protection
- Easy-to-use touchscreen
- Fail-safe VAT screen
- Minimal learning curve
- Easy replacement parts
- Industry-leading 2-year warranty
- Intuitive and dental-focused 3D slicing software